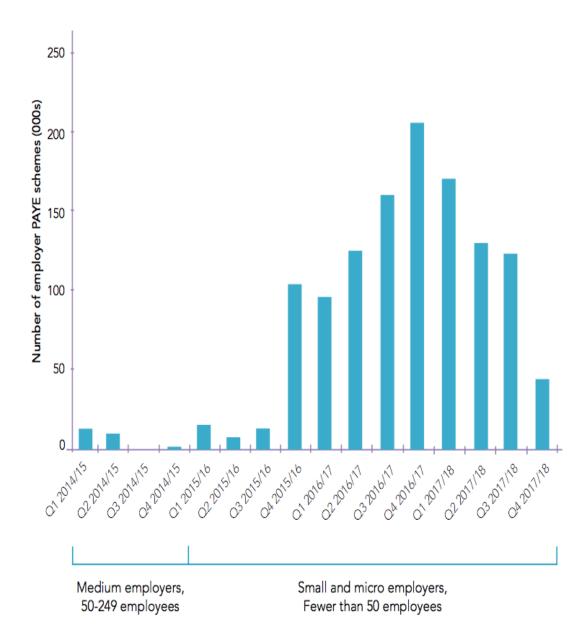

## **Building better retirement:**

Implementing Automatic Enrolment in the UK

Mark Boyle Chairman

23 February 2018

## **The Context**

Good provision



## **The Context**

Political consensus



#### **Automatic Enrolment**



## **The Present**

An equal share



## **Delivery**





23 Feb 2018

#### 'The Wave'



## **Delivery**

'Workie' advertising icon



## 'Mini Me'

TV campaign aimed at employees



## **Delivery**

**Enforcement** 



## **The Future**

Retirement aspirations



#### The Future

New generations



# Building better retirement: Implementing Automatic

Mark Boyle

Chairman

23 February 2018

**Enrolment in the UK**